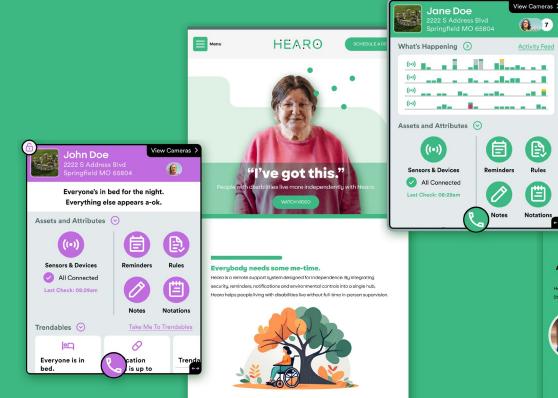

# HEARO

Unlocking the Potential of Remote Supports Empowering Care Professionals

Show Me Summit on Aging & Health

Sept 11, 2024



H

## Remote Supports: Technology-Driven Care



Ē

▲ 🗉





#### Ecosystem

#### How Hearo Works

#### Self-sufficient, but not alone.

Hearo is an invisible ally in helping individuals live confidently on their own. Discreet sensors and devices throughout the home promote 24-hour security and accountability, without inhibiting the resident's sense of freedom.







#### Tell Us How Hearo Can Help

At Hearo we exist to help people with disabilities by giving them their freedom back.

Help us help you. Whether you are an Individual, Family Member or Guardian, Remote Support Staff, or Provider, tell us a few things about what you need and how Hearo can better help you.





## In the home



. 

### In the home







Aeotec

7

#### Dispelling Misconceptions

#### **1:** Common Misconceptions

**2:** Common Fears and Doubts About Remote Supports

3: What Remote Supports Can and Cannot Do

4: Real-Life Examples

**5:** Success Stories and Testimonials from Hearo Users

**6:** Impact on Recipients and Professionals

### Down to Business



















9



## HEARO

## Get in Touch

myke@hearo.net

417-404-1548

1548 E. Primrose St Springfield,