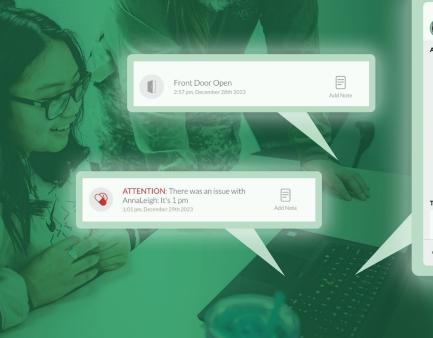

#### Self-sufficient, but not alone.

Hearo is an invisible ally in helping individuals live confidently on their own. Discreet sensors and devices throughout the home promote 24-hour security and accountability, without inhibiting the resident's sense of freedom.