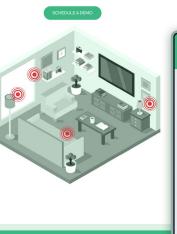

#### Self-sufficient, but not alone.

Hearo is an invisible ally in helping individuals live confidently on their own. Discreet sensors and devices throughout the home promote 24-hour security and accountability, without inhibiting the resident's sense of freedom.

## In the home

. 

### In the home

Aeotec

7