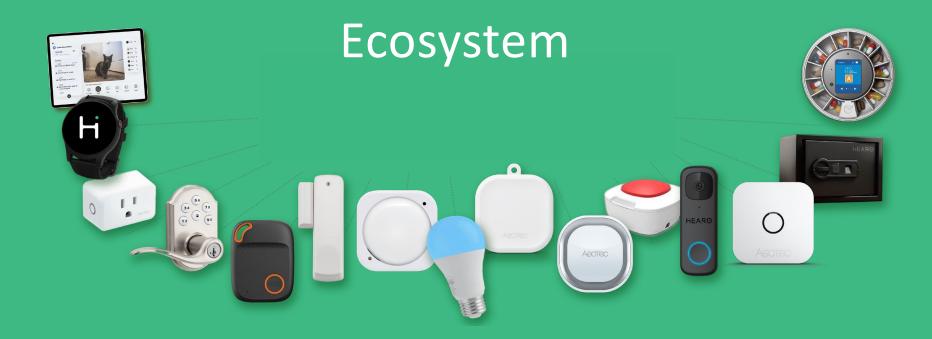

ing the Potential of Remote Supports Empowering Care Professionals

Show Me Summit on Aging & Health

Sept 11, 2024



H

## Remote Supports: Technology-Driven Care



Ē

▲ 🗉





#### Ecosystem

#### How Hearo Works

#### Self-sufficient, but not alone.

Hearo is an invisible ally in helping individuals live confidently on their own. Discreet sensors and devices throughout the home promote 24-hour security and accountability, without inhibiting the resident's sense of freedom.







#### Tell Us How Hearo Can Help

At Hearo we exist to help people with disabilities by giving them their freedom back.

Help us help you. Whether you are an Individual, Family Member or Guardian, Remote Support Staff, or Provider, tell us a few things about what you need and how Hearo can better help you.





## In the home



. 

### In the home







Aeotec

7

#### Dispelling Misconceptions

#### **1:** Common Misconceptions

**2:** Common Fears and Doubts About Remote Supports

3: What Remote Supports Can and Cannot Do

4: Real-Life Examples

**5:** Success Stories and Testimonials from Hearo Users

**6:** Impact on Recipients and Professionals

### Down to Business



















9



## HEARO

## Get in Touch

myke@hearo.net

417-404-1548

1548 E. Primrose St Springfield, MO 65804