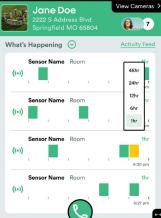

#### Self-sufficient, but not alone.

Hearo is an invisible ally in helping individuals live confidently on their own. Discreet sensors and devices throughout the home promote 24-hour security and accountability, without inhibiting the resident's sense of freedom.