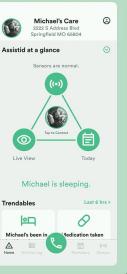

#### Self-sufficient, but not alone.

Hearo is an invisible ally in helping individuals live confidently on their own. Discreet sensors and devices throughout the home promote 24-hour security and accountability, without inhibiting the resident's sense of freedom.