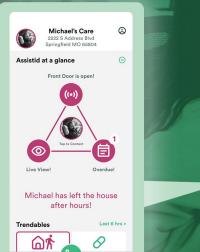

#### Self-sufficient, but not alone.

Hearo is an invisible ally in helping individuals live confidently on their own. Discreet sensors and devices throughout the home promote 24-hour security and accountability, without inhibiting the resident's sense of freedom.